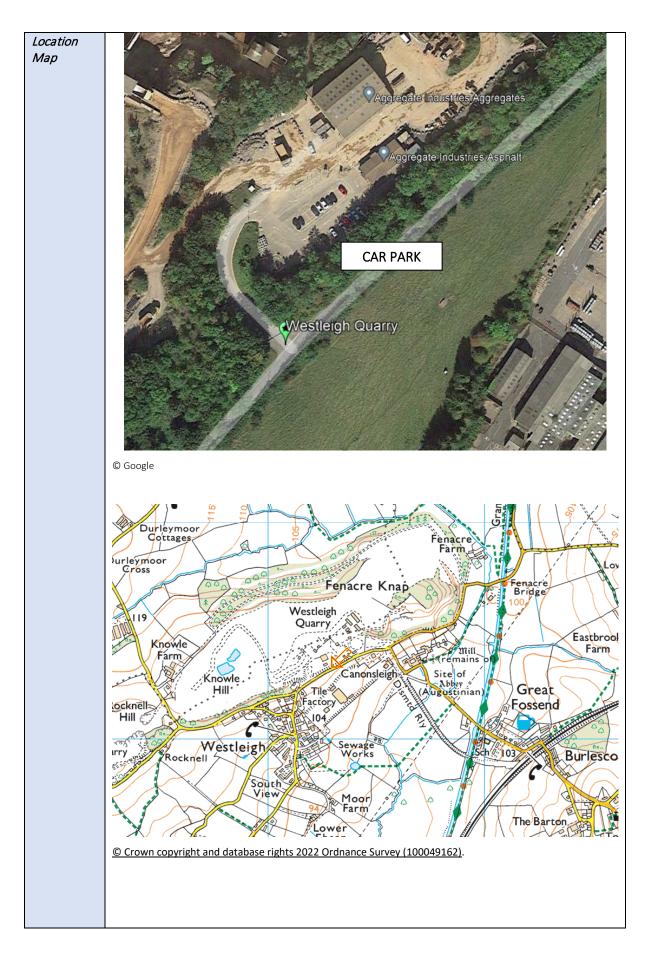

## TIVERTON

EX16 7JB

| Location                                           | Westleigh Quarry, Tiverton, EX16 7JB                                                                             |  |
|----------------------------------------------------|------------------------------------------------------------------------------------------------------------------|--|
| Field Trip<br>Leader                               | Grace Wadsworth, Senior Engineering Geologist – Aggregate Industries (07385 460075)                              |  |
| <i>Contact &amp;<br/>Meeting<br/>Point</i>         | Office Car Park                                                                                                  |  |
| Website                                            | www.aggregate.com/                                                                                               |  |
| <i>Time of<br/>Arrival<br/>Length of<br/>Visit</i> | 1:30 for 2pm start<br>2 hours                                                                                    |  |
| <i>PPE<br/>Required</i>                            | Steel toe-cap boots<br>Hard hat<br>High visibility top (vest or jacket) AND Trousers<br>Safety glasses<br>Gloves |  |
| Driving time<br>Exeter<br>University               | 1hr                                                                                                              |  |